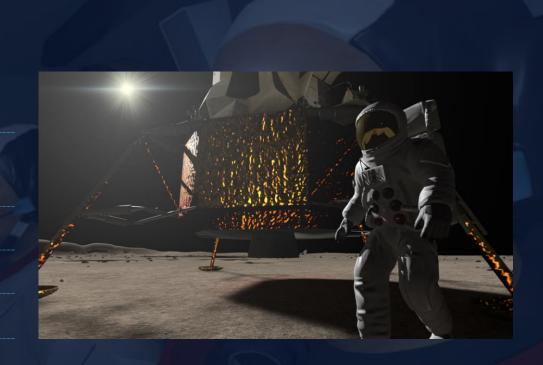

### APOLLO 11

#### **HUGELY POPULAR VR EXPERIENCE ACROSS DIFFERENT PLATFORMS**

- Multi-award winning experience based on the Apollo 11 landing
- Available on Oculus, Steam, Viveport and PlayStation Store
- >200k copies sold
- Revenue so far €1.6 million
- Selected as launch title on Oculus Quest