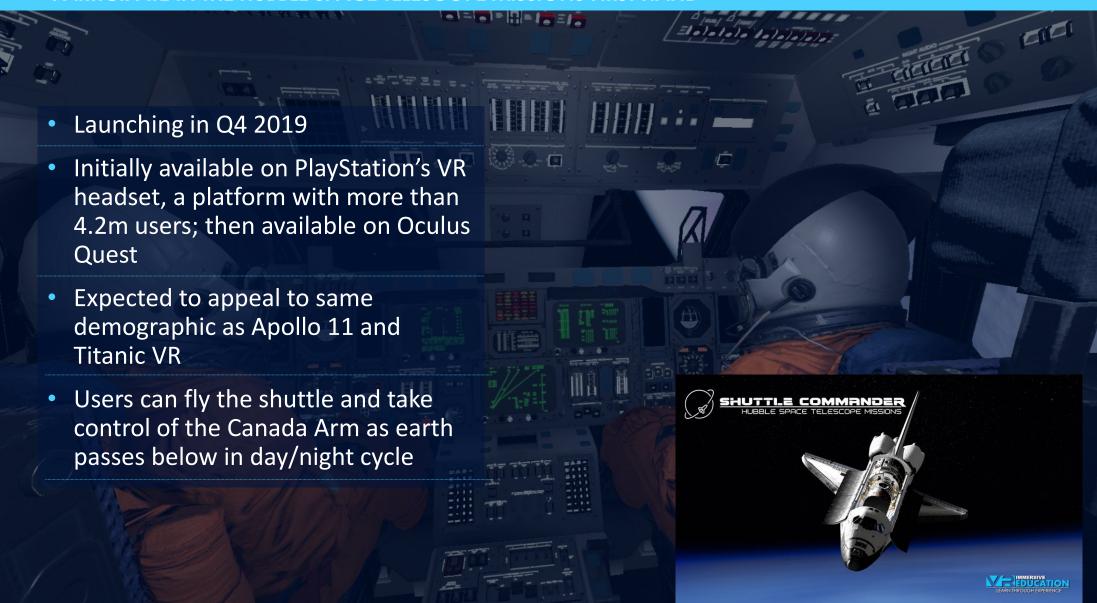

### SHUTTLE COMMANDER

#### PARTICIPATE IN THE HUBBLE SPACE TELESCOPE MISSIONS FIRST HAND