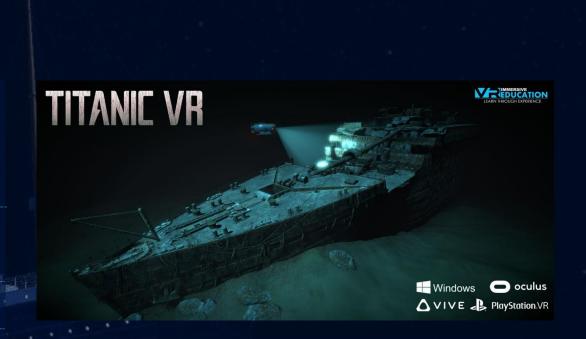

### TITANIC

#### VIRTUAL EXPLORATION OF THE WORLDS MOST FAMOUS SHIPWRECK

- Interactive exploration game and historically accurate experience based on eye-witness testimony and substantial research
- Available on Oculus, Steam and PlayStation Store
- >40k copies sold
- Revenue so far €0.5m