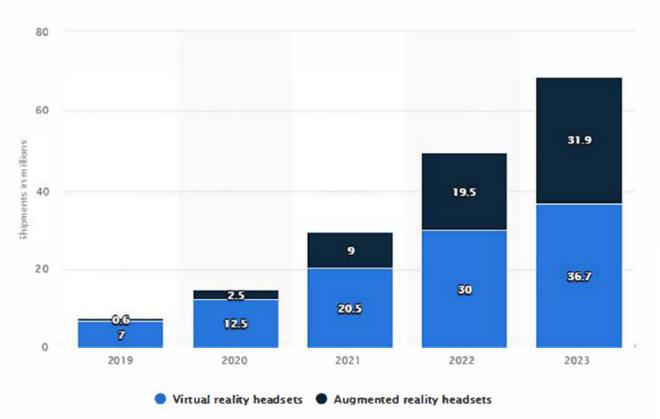

# Forecast unit shipments of augmented (AR) and virtual reality (VR) headsets from 2019 to 2023 (in millions)

"Estimates suggest that in 2019, sales of virtual reality (VR) headsets will reach around seven million units, while augmented reality (AR) headset sales will climb to about 600 thousand. Forecasts project massive growth in both AR and VR headset sales in the coming years, with both technologies expected to sell over 30 million units per year by 2023."

Source: www.statista.com, Sept 2019