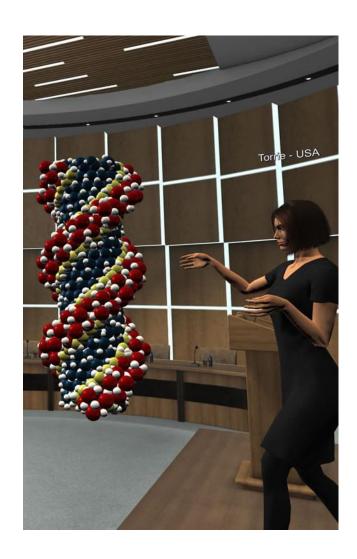

#### Engage allows users to provide

- Remote distance learning
- Trainer & Teacher remote presence
- Full communication both verbal & non-verbal
- Fully immersive learning environments
- Interactive testing
- Interactive learning through simulated tasks
- Social / group learning with peer support tools

- Collaboration tools
- Live and recorded presentations & lectures
- Screen casting, 360 video streaming, media playback
- Recorded class activity playback
- 4D effects