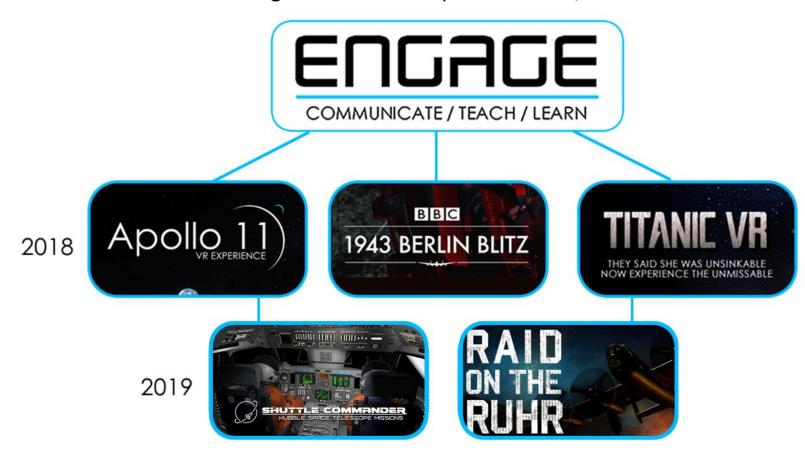

### H1 2019 OPERATIONAL HIGHLIGHTS

- Commercial deals entered into with a number of parties on the ENGAGE platform in Asia and the US. Business development and marketing refocused on these markets.
- Apollo 11 VR educational experience selected to be part of the launch collection for Oculus Quest, Oculus' new all-in-one VR headset
- Commercial agreement entered into with U.S. Space and Rocket Center in Huntsville, Alabama, for use of the Group's Apollo 11 VR experience

### APOLLO 11

#### **HUGELY POPULAR VR EXPERIENCE ACROSS DIFFERENT PLATFORMS**

- Multi-award winning experience based on the Apollo 11 landing
- Available on Oculus, Steam, Viveport and PlayStation Store
- >200k copies sold
- Revenue so far €1.6 million
- Selected as launch title on Oculus Quest

### TITANIC

#### VIRTUAL EXPLORATION OF THE WORLDS MOST FAMOUS SHIPWRECK

- Interactive exploration game and historically accurate experience based on eye-witness testimony and substantial research
- Available on Oculus, Steam and PlayStation Store
- >40k copies sold
- Revenue so far €0.5m

### SHUTTLE COMMANDER

#### PARTICIPATE IN THE HUBBLE SPACE TELESCOPE MISSIONS FIRST HAND